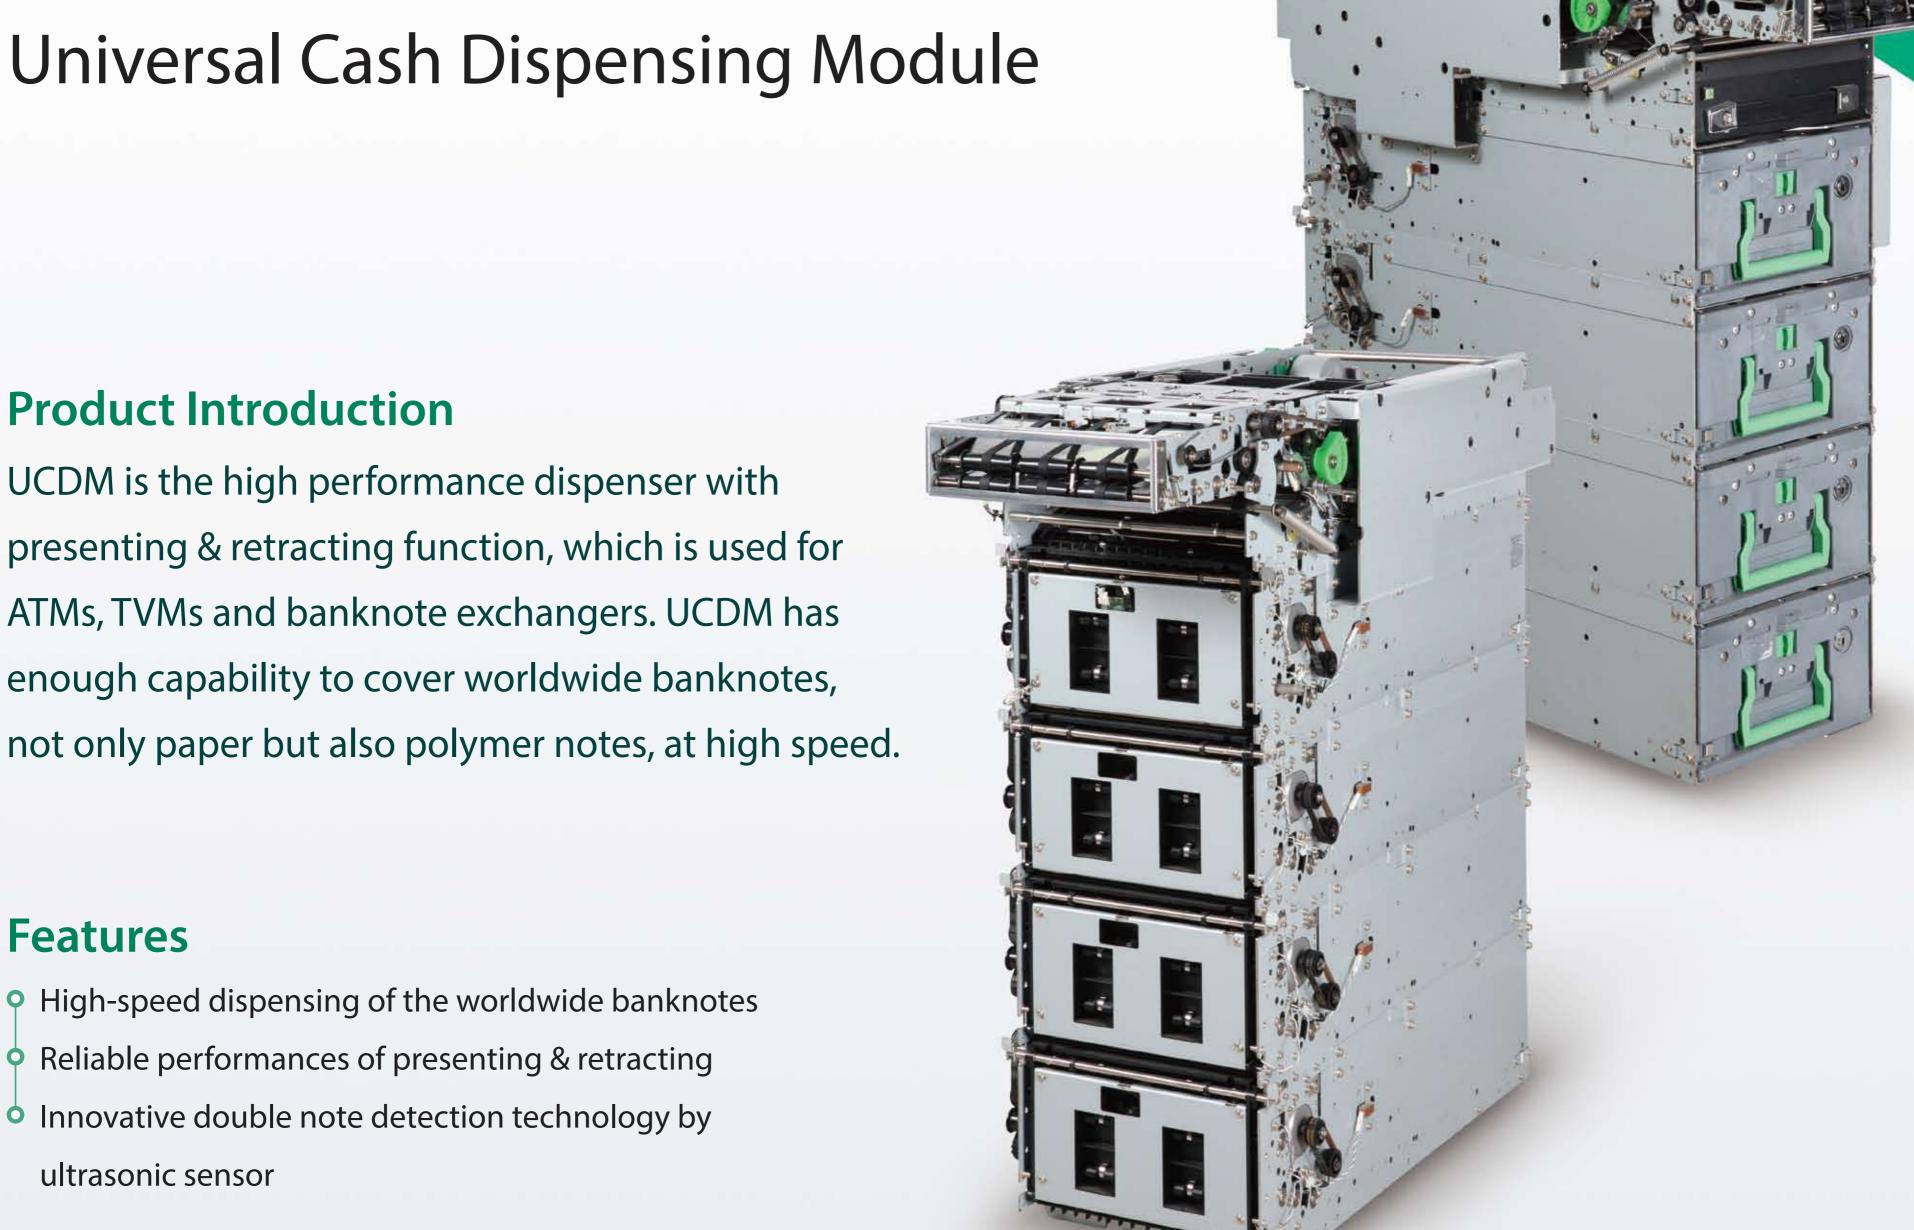

## **Product Introduction**

UCDM is the high performance dispenser with presenting & retracting function, which is used for ATMs, TVMs and banknote exchangers. UCDM has enough capability to cover worldwide banknotes, not only paper but also polymer notes, at high speed.

## **Features**

- Pigh-speed dispensing of the worldwide banknotes
- Reliable performances of presenting & retracting
- Innovative double note detection technology by ultrasonic sensor